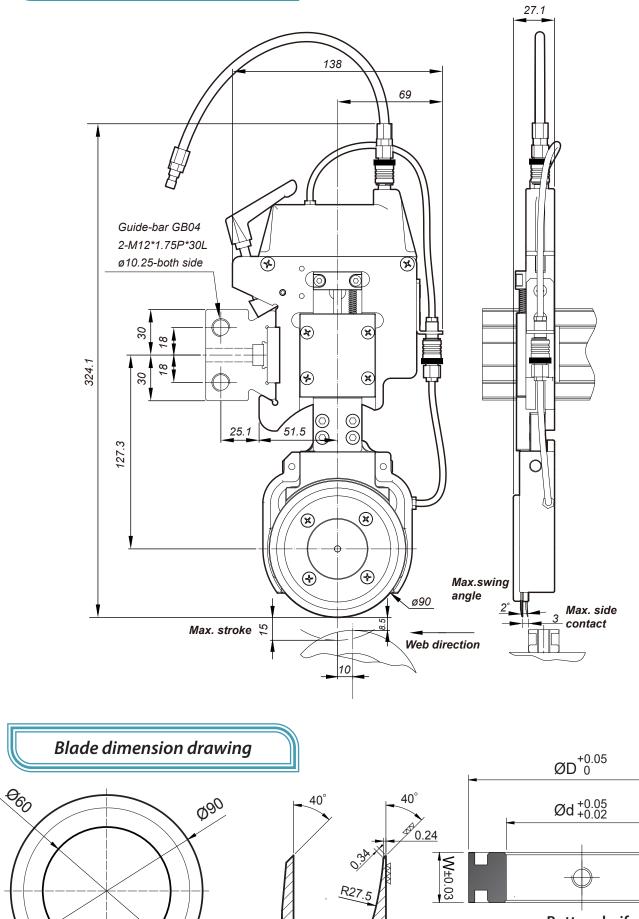

### > Specification

- Min. slitting width : 28mm
- Max. slitting speed : 400M/min (1)
- Down stroke range : 0~15mm
- Side contact range : 0~3mm
- Top blade dia. : ø90mm
- Guide-bar : GB01/GB02/GB04

(1) Max slitting speed depends on different material and the condition will be changed.

**WT-A425** 

MIXIOLLON

MT-A425 Dimension drawing

MT-A425

1.25

**Curve blade** 

1.25

**Plain blade** 

10

 Bottom knife

 BD-K-090-060-020-D05

 W=20mm
 D=90mm
 d=60mm

 BD-K-105-080-030-D05

 W=30mm
 D=105mm
 d=80mm