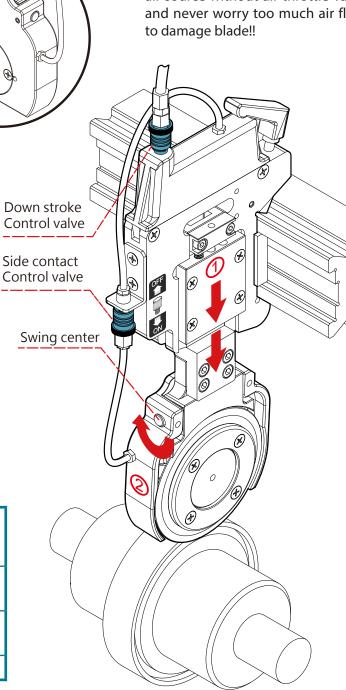

## Internal air flow control

Patent design with internal air flow control, you can directly connect air source without air throttle valve and never worry too much air flow to damage blade!!

## Side contact limit

Behind the bottom knife-holder have two screw can be adjust side contact stroke, proper side stroke setting will extend blade life time and getting better slitting edge.

## Individual valve control

More convenient for down stroke and side contact individual valve control, it can be operation under automatic action or separate when arrange position.