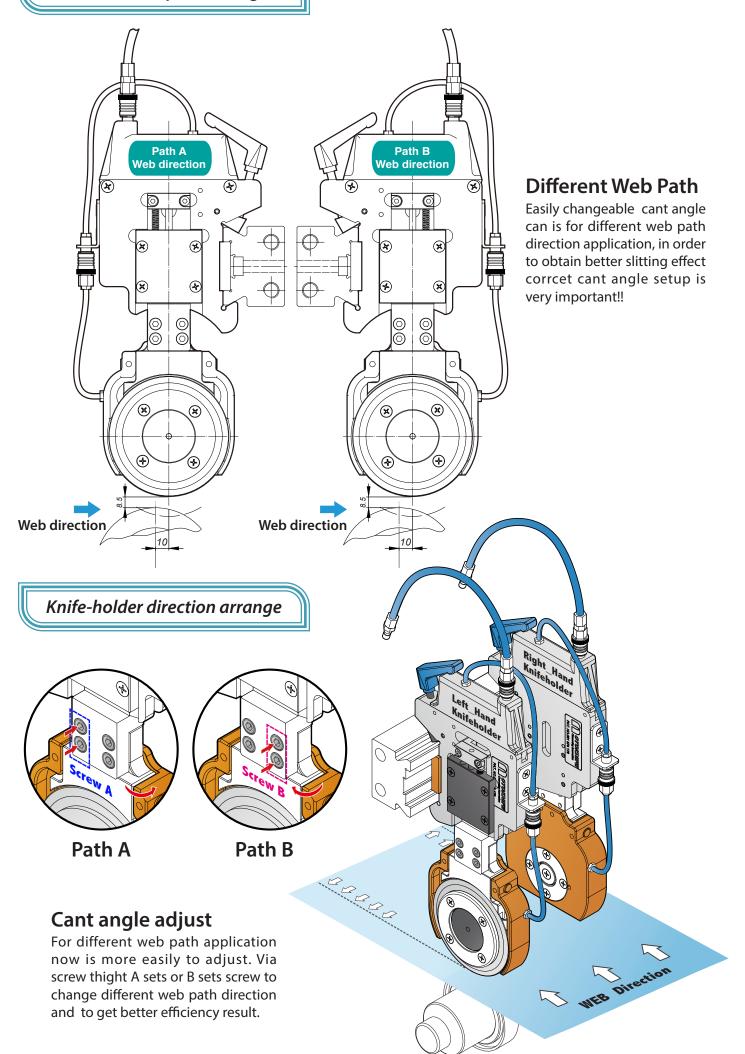

#### Different web path arrange

## Side contact limit

Behind the bottom knife-holder have two screw can be adjust side contact stroke, proper side stroke setting will extend blade life time and getting better slitting edge.