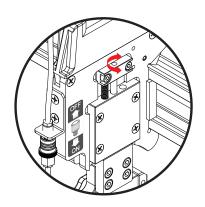

## Depth adjust

Using depth adjust screw can easily control down stroke overlap distance between top and bottom blade, it is helpful for overlap compensation when blade wear.